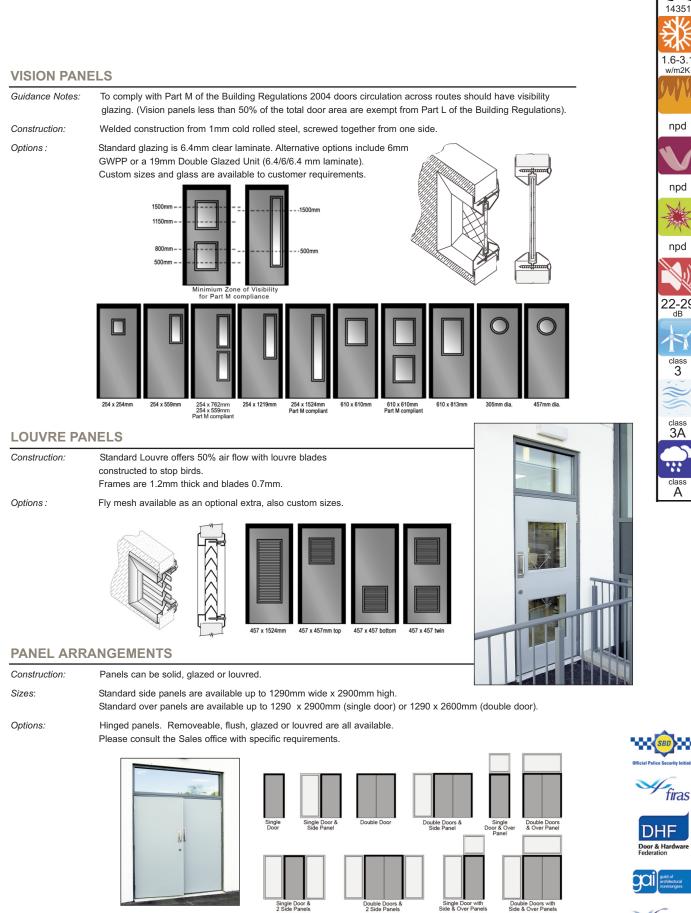

## EXTERNAL STEEL DOOR "FDA"

Fully **C €** compliant.

|                        | 54mm                                                                                                                                                                                                                                                                                                                                                                                                                                                                                                                              |
|------------------------|-----------------------------------------------------------------------------------------------------------------------------------------------------------------------------------------------------------------------------------------------------------------------------------------------------------------------------------------------------------------------------------------------------------------------------------------------------------------------------------------------------------------------------------|
| Material:              | 1.2mm corrosion resistant Zintec/Aluzinc sheets as standard, wide variety of colour<br>and finishes available. Also 304 or 316 grade Stainless Steel or Magnelis corrosior<br>resistant steel.                                                                                                                                                                                                                                                                                                                                    |
| Infill:                | Self supporting resin-impregnated honeycomb core as standard. Optionally Mineral Wool, Polyeuthrane or Solid Timber.                                                                                                                                                                                                                                                                                                                                                                                                              |
| Construction:          | Doorblade manufactured from two 1.2mm sheets lockformed together, by bonding skins around a rigid core, using a no-weld construction.                                                                                                                                                                                                                                                                                                                                                                                             |
|                        | Astragal details                                                                                                                                                                                                                                                                                                                                                                                                                                                                                                                  |
| DOOR FRA               | ME E                                                                                                                                                                                                                                                                                                                                                                                                                                                                                                                              |
| Construction:          | Folded from 1.6mm Zintec/Aluzinc.<br>Screw and tab construction with 4no. adjustable<br>fixing feet per jamb, variable sub-frame supplied<br>as standard to accommodate site of tolerance<br>-0/+30mm.                                                                                                                                                                                                                                                                                                                            |
|                        | The frame is fitted with 4no. Dog-bolt hinges as standard.                                                                                                                                                                                                                                                                                                                                                                                                                                                                        |
|                        | Type A Type B Type C Type D<br>Types A & B available in both Inward & Outward Opening Versions.<br>Click on image for full details.                                                                                                                                                                                                                                                                                                                                                                                               |
| THRESHOL               | -                                                                                                                                                                                                                                                                                                                                                                                                                                                                                                                                 |
|                        | 15mm rebated threshold.                                                                                                                                                                                                                                                                                                                                                                                                                                                                                                           |
| Standard:              | 5mm driveable (DDA compliant).                                                                                                                                                                                                                                                                                                                                                                                                                                                                                                    |
| Standard:<br>Optional: | 12-5mm 564A Aluminium (DDA compliant).<br>Optional dropseals and/or rain deflectors available.<br>Click on image for full details.                                                                                                                                                                                                                                                                                                                                                                                                |
|                        | Optional dropseals and/or rain deflectors available.                                                                                                                                                                                                                                                                                                                                                                                                                                                                              |
| Optional:              | Optional dropseals and/or rain deflectors available.                                                                                                                                                                                                                                                                                                                                                                                                                                                                              |
| Optional:              | Optional dropseals and/or rain deflectors available.<br>Click on image for full details.<br>Standard Driveable 564/                                                                                                                                                                                                                                                                                                                                                                                                               |
| Optional:              | Optional dropseals and/or rain deflectors available.<br><i>Click on image for full details.</i><br>Standard Driveable 564,<br><b>'U' VALUES</b><br>Depending on construction and infill values of<br>3.1 - 1.6 w/m <sup>2</sup> k are obtainable.                                                                                                                                                                                                                                                                                 |
| Optional:              | Optional dropseals and/or rain deflectors available.<br><i>Click on image for full details.</i><br>Standard Driveable 564/<br><b>'U' VALUES</b><br>Depending on construction and infill values of<br>3.1 - 1.6 w/m <sup>2</sup> k are obtainable.                                                                                                                                                                                                                                                                                 |
| Optional:<br>THERMAL   | Optional dropseals and/or rain deflectors available.<br><i>Click on image for full details.</i><br>Standard Driveable 564/<br><b>'U' VALUES</b><br>Depending on construction and infill values of<br>3.1 - 1.6 w/m <sup>2</sup> k are obtainable.<br>See Thermal datasheet for full details,(click here)<br>Polyester Powder coated from standard range.<br>Polyester Powder coating from non-standard range.<br>PVC laminate from standard range.<br>Woodgrain PVC laminate.<br>Stainless steel, brushed, polished or patterned. |